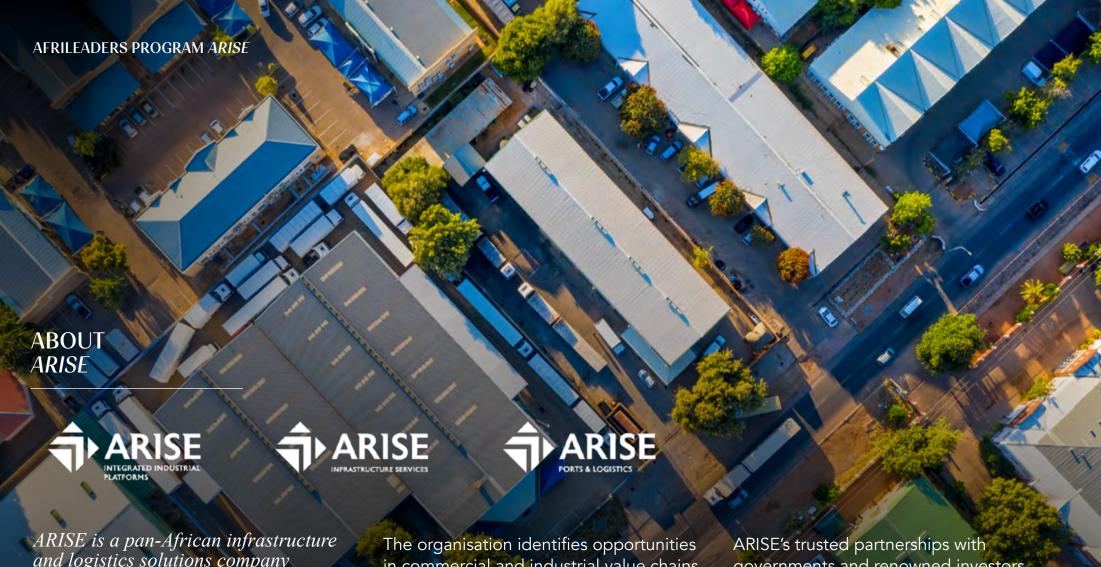

ARISE is a pan-African infrastructure and logistics solutions company developing ecosystems designed to make Africa thrive. The journey started in 2010 and within a span of a decade, it has grown to have operations with 11 assets in five countries, valued at 5 billion USD.

The organisation identifies opportunities in commercial and industrial value chains across Africa, and conceives, finances, builds and operates the necessary infrastructure to allow businesses to develop and fulfil their potential. Today the platform comprises three verticals, namely ARISE Ports & Logistics (P&L), ARISE Integrated Industrial Platforms (IIP), and ARISE Infrastructure Services (IS).

ARISE's trusted partnerships with governments and renowned investors enable them to execute large-scale projects that transform local value chains and industrialise countries in an environmentally sustainable way.