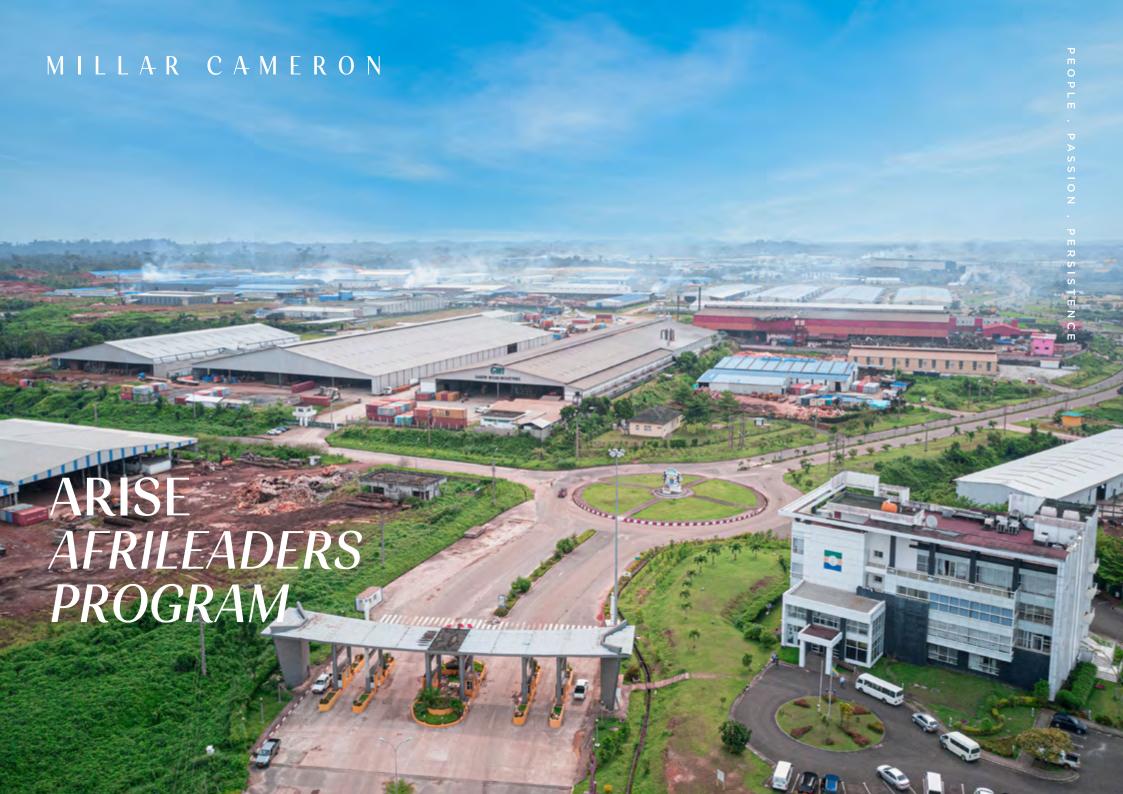

ARISE is a pan-African infrastructure and logistics solutions company developing ecosystems designed to make Africa thrive. The journey started in 2010 and within a span of a decade, it has grown to have operations with 11 assets in five countries, valued at 5 billion USD.

The organisation identifies opportunities in commercial and industrial value chains across Africa, and conceives, finances, builds and operates the necessary infrastructure to allow businesses to develop and fulfil their potential. Today the platform comprises three verticals, namely ARISE Ports & Logistics (P&L), ARISE Integrated Industrial Platforms (IIP), and ARISE Infrastructure Services (IS).